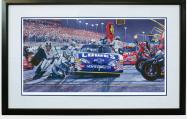

Email Address \_

No. 48 Lowe's Chevrolet Pit Stop - Unframed ltem # 094801U

No. 48 Lowe's Chevrolet Pit Stop - Matted & Framed Item # 094801F

Beautifully double matted with a blue interior accent mat to compliment the color of the car. This custom constructed frame is made with biscuited and glued corners, finished with a black lacquer.

Each frame is custom construction. A terrific value that will protect and display your Giclee print. Ready to hang.

No. 24 DuPont Chevrolet Pit Stop - Unframed ltem # 092401U

No. 24 DuPont Chevrolet Pit Stop - Matted & Framed Item # 092401F