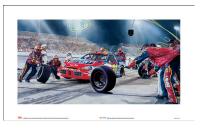

Each frame is custom construction. A terrific value that will protect and display your Giclee print. Ready to hang.

No. 24 DuPont Chevrolet Pit Stop - Unframed ltem # 092401U

No. 24 DuPont Chevrolet Pit Stop - Matted & Framed Item # 092401F

This beautifully double matted print is constructed using a red interior accent mat to compliment the color of the car and team.

Makes a great gift for the avid NASCAR fan in your life!

In the Pits- Unframed Item # 09MC01U