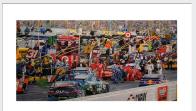

This beautifully double matted print is constructed using a red interior accent mat to compliment the color of the car and team.

Makes a great gift for the avid NASCAR fan in your life!

In the Pits- Unframed Item # 09MC01U

In the Pits - Matted & Framed Item # 09MC01F

Enclosed with each signed and numbered Giclee print is a signed and dated Certificate of Authenticity executed at the time the Giclee print is produced.

To complete your purchase, please send your check or money order to: