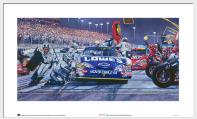

Email Address \_

No. 48 Lowe's Chevrolet Pit Stop - Unframed ltem # 094801U

No. 48 Lowe's Chevrolet Pit Stop - Matted & Framed Item # 094801F

Beautifully double matted with a blue interior accent mat to compliment the color of the car. This custom constructed frame is made with biscuited and glued corners, finished with a black lacquer.

Each frame is custom construction. A terrific value that will protect and display your Giclee print. Ready to hang.

No. 24 DuPont Chevrolet Pit Stop - Unframed ltem # 092401U

No. 24 DuPont Chevrolet Pit Stop - Matted & Framed Item # 092401F