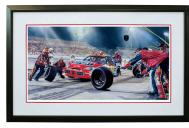

This beautifully double matted print is constructed using a red interior accent mat to compliment the color of the car and team.

Makes a great gift for the avid NASCAR fan in your life!

In the Pits- Unframed Item # 09MC01U

In the Pits - Matted & Framed Item # 09MC01F

Enclosed with each signed and numbered Giclee print is a signed and dated Certificate of Authenticity executed at the time the Giclee print is produced.

To complete your purchase, please send your check or money order to: