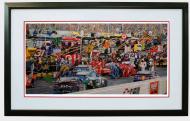

This beautifully double matted print is constructed using a red interior accent mat to compliment the color of the car and team.

Makes a great gift for the avid NASCAR fan in your life!

In the Pits- Unframed Item # 09MC01U

In the Pits - Matted & Framed Item # 09MC01F

Enclosed with each signed and numbered Giclee print is a signed and dated Certificate of Authenticity executed at the time the Giclee print is produced.

To complete your purchase, please send your check or money order to: